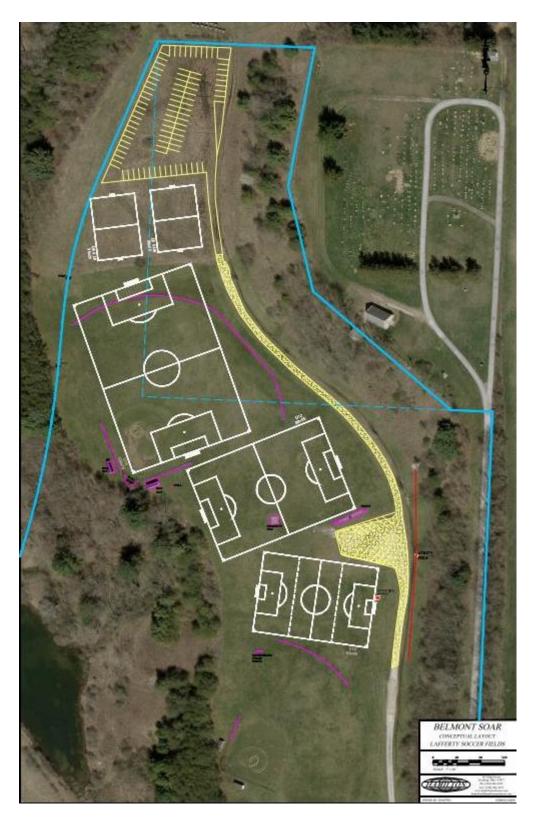

We are in the process of constructing two U6/U8 fields, a U10 field, U12 field and U14 field in Lafferty, OH. Funding will help us pay for goals, equipment and field maintenance. Layout provided on the following page with a list of our board members.

Belmont, OH 43718 Email logo to: belmontsoarfc@gmail.com Phone: 740-310-7615

Belmont Academy

Belmont Academy projected field layout in Lafferty, OH at the Belmont County Sports Complex.